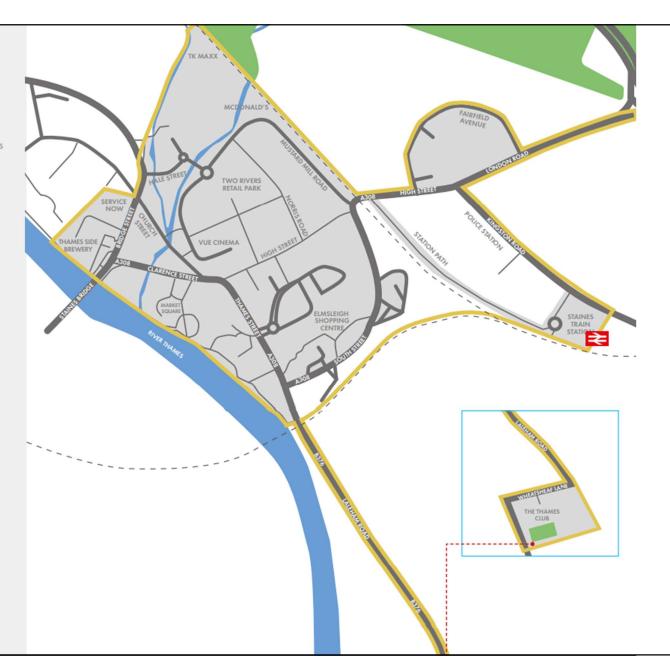

# **BID AREA**

The Visit Staines BID represents 300 business properties that operate within the town centre in the BID designated area, as shown on the map.

The BID's initiatives in the town are funded by the BID levy payers who pool their resources via an annual contribution based on their rateable value.

For Visit Staines BID second term the boundary will extend to include key areas and businesses.

Areas within the orange line are all part of the Visit Staines BID.

Businesses with a rateable property on all of the roads / streets shown highlighted on the map are included within the Visit Staines BID boundary:

- Bridge Close
- Bridge Street
- Church Street
- Clarence Street
- Elmsleigh Road
- Fairfield Avenue
- Friends Walk
- · Goodman Place
- Goring Square
- Hale Street
- High Street

- · Laleham Road
- · London Road
- · Mustard Mill Road
- Norris Road
- · South Street
- · Station Path
- Thames Street
- The Elmsleigh Centre
- Tilly's Lane
- Two Rivers Retail Park
- · Wheatsheaf Lane
- Kingston Road