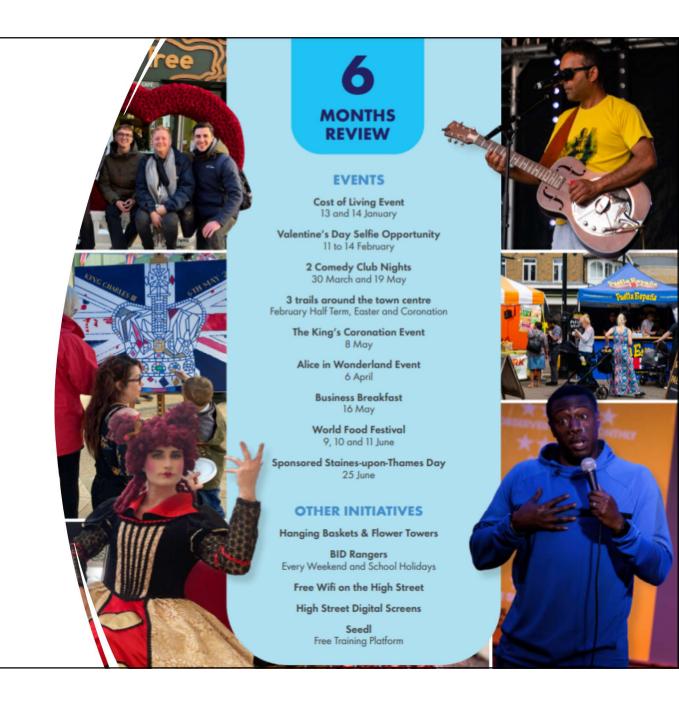

# Visit Staines in numbers

3 members of staff (2 full time and 1 part time)

Over 11,000 followers on social media

2,500 visitors subscribed our newsletter

Over 1,500 hours of BID rangers across the year

170 flower displays across the town centre

2 comedy nights sold

Over 500 families did our trails (February Half Term, Easter and Coronation)

## Latest News

The event was a self-out and lots of fun was had by the 180 strong audience. Our rest event is on 19th May and tickets are on sale now and already selling fast!